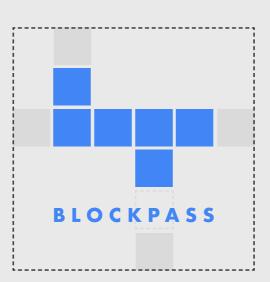

# **Exclusion zone**

Care must be taken in order to keep our brand clear and confident. The minimum clearance around the logo is one block on each side.

To make sure the logo is always clear and legible, there is a minimum size requirement.

The minimum size requirement based on the width of the landscape logo, should be no smaller than 20mm. The minimum size requirement based on the width of the portrait logo, should be no smaller than 15mm.

If the placement area is smaller than 20mm in width, replace the landscape logo with the portrait logo.

Landscape logo minimum size **20mm wide** 

Portrait logo minimum size **15mm wide** 