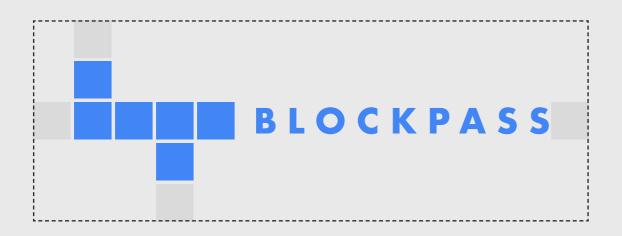

# **Exclusion zone**

Care must be taken in order to keep our brand clear and confident. The minimum clearance around the logo is one block on each side.

To make sure the logo is always clear and legible, there is a minimum size requirement.

The minimum size requirement based on the width of the landscape logo, should be no smaller than 20mm. The minimum size requirement based on the width of the portrait logo, should be no smaller than 15mm.

If the placement area is smaller than 20mm in width, replace the landscape logo with the portrait logo.

Landscape logo minimum size **20mm wide** 

Portrait logo minimum size **15mm wide** 